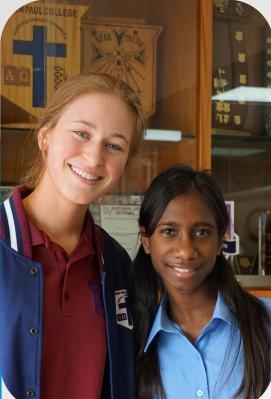

### 

The John Paul College Mentoring Programme is designed to provide a safe space for younger students to talk to a mature student about their struggles and strengths to work for improvement for their fundamental years at high school. The Year 7 'younger student' will be paired-up similarly with a Year 12 student who has shown interest in the programme and who has overcome many of the challenges that come with transitioning to high school.

(Tessa Moulds-Head Girl)

Pictured above is Mentor and Head Girl Tessa Moulds with Year 7 student Charlieze Waina.

Mentoring sessions will be held Thursdays. Students that attend can have breakfast free at the Breakfast Club. A preliminary information session will be held at the first Breakfast Club on Thursday, 27 February in the Senior Learning Centre dining area.