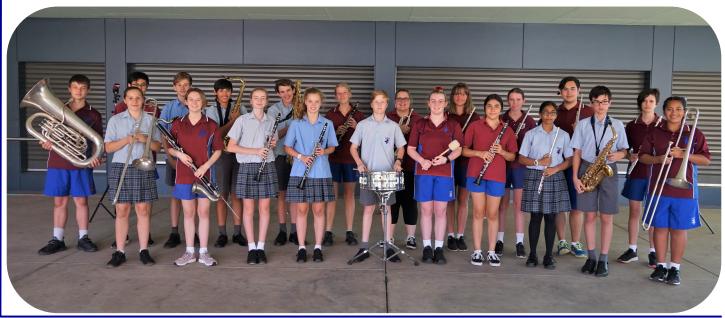

### ear Parents, Families and members of the College Community,

Dancing lessons conclude this week with the Year 9/10 Social Friday evening and the Year 11/12 Senior Social on Saturday evening. Special thanks to our Dance Instructors from Humphreys Dance Studio. The College P&F heavily subsidise Dancing lessons for students and we are very grateful for this support.

Thanks also to Staff for their supervision at the Socials, we have many staff attending on each night. Mrs Franklyn and the House Coordinators organize the Socials and put in much time and effort on these events.